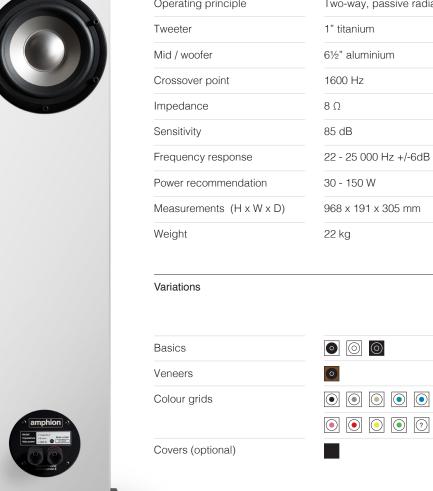

| Operating principle      | Two-way, passive radiator |
|--------------------------|---------------------------|
| Tweeter                  | 1" titanium               |
| Mid / woofer             | 6½" aluminium             |
| Crossover point          | 1600 Hz                   |
| Impedance                | 8 Ω                       |
| Sensitivity              | 85 dB                     |
| Frequency response       | 22 - 25 000 Hz +/-6dB     |
| Power recommendation     | 30 - 150 W                |
| Measurements (H x W x D) | 968 x 191 x 305 mm        |
| Weight                   | 22 kg                     |
| Variations               |                           |
| Basics                   |                           |
| Veneers                  | •                         |
| Colour grida             |                           |