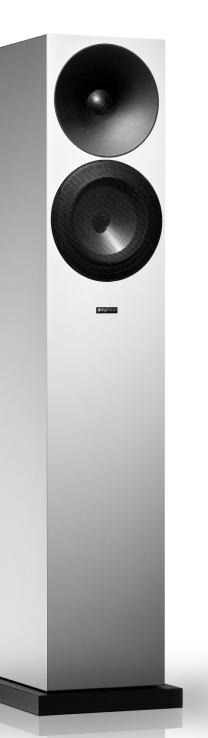

## Argon3LS

Technical specifications

We believe that the quality of the speakers used for enjoying music in the home should not be any different from professional studio monitors. The Argon3LS possesses all the virtues and qualities of Amphion's studio monitors such as precise 3D imaging, extreme detail, wide sweet spot and phenomenal musicality.

| Operating principle      | Two-way, passive radiator |
|--------------------------|---------------------------|
| Tweeter                  | 1" titanium               |
| Mid / woofer             | 6½" aluminium             |
| Crossover point          | 1600 Hz                   |
| Impedance                | 8 Ω                       |
| Sensitivity              | 85 dB                     |
| Frequency response       | 22 - 25 000 Hz +/-6dB     |
| Power recommendation     | 30 - 150 W                |
| Measurements (H x W x D) | 968 x 191 x 305 mm        |
| Weight                   | 22 kg                     |
| Variations               |                           |
| Basics                   |                           |
| Veneers                  | •                         |
| Colour grida             |                           |