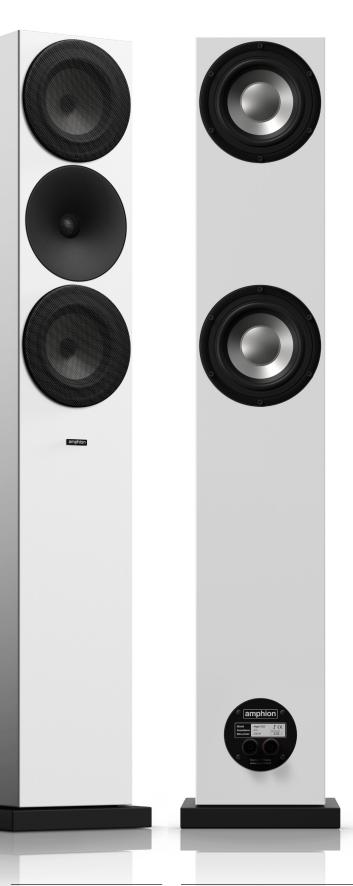

| Technical specifications |                            |
|--------------------------|----------------------------|
| Operating principle      | Two-way, passive radiators |
| Tweeter                  | 1" titanium                |
| Mid / woofer             | 2 x 6½" aluminium          |
| Crossover point          | 1600 Hz                    |
| Impedance                | 4 Ω                        |
| Sensitivity              | 91 dB                      |
| Frequency response       | 28 - 30 000 Hz +/-3dB      |
| Power recommendation     | 15 - 150 W                 |
| Measurements (H x W x D) | 1160 x 191 x 305 mm        |
| Weight                   | 30 kg                      |
| Variations               |                            |
| Basics                   |                            |
| Veneers                  | 0                          |
| Colour grids             |                            |
|                          |                            |
| Covers (optional)        |                            |